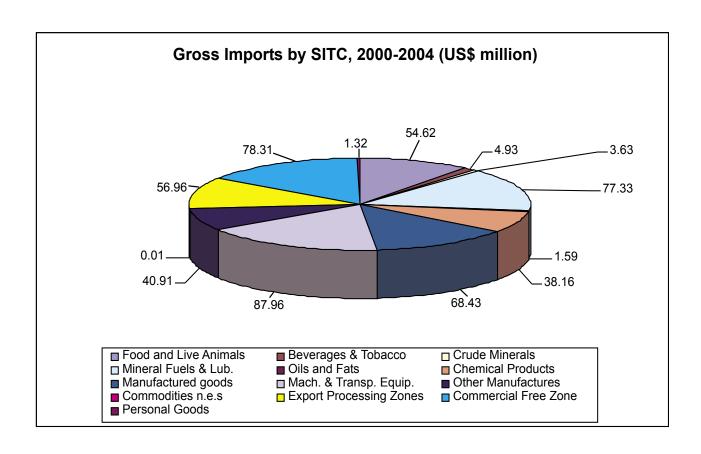

### **BELIZE IMPORT STATISTICS**

Gross Imports by Standard International Trade Classification (SITC), US\$ million: 2000-2004

|                         | 2000   | 2001   | 2002   | 2003   | 2004   |
|-------------------------|--------|--------|--------|--------|--------|
| Food and Live Animals   | 53.13  | 59.38  | 53.92  | 59.36  | 54.62  |
| Beverages & Tobacco     | 3.77   | 3.82   | 4.16   | 4.47   | 4.93   |
| Crude Minerals          | 4.00   | 5.78   | 3.76   | 3.34   | 3.63   |
| Mineral Fuels & Lub.    | 86.99  | 77.26  | 57.77  | 66.41  | 77.33  |
| Oils and Fats           | 1.98   | 1.60   | 1.52   | 1.65   | 1.59   |
| Chemical Products       | 42.39  | 35.84  | 42.50  | 41.33  | 38.16  |
| Manufactured goods      | 71.91  | 68.10  | 64.09  | 64.33  | 68.43  |
| Mach. & Transp. Equip.  | 118.56 | 115.24 | 104.23 | 101.83 | 87.96  |
| Other Manufactures      | 32.24  | 37.92  | 40.22  | 51.61  | 40.91  |
| Commodities n.e.s       | 0.22   | 0.20   | 0.12   | 0.45   | 0.01   |
| Export Processing Zones | 50.28  | 43.51  | 40.00  | 65.35  | 56.96  |
| Commercial Free Zone    | 57.24  | 66.01  | 110.58 | 90.25  | 78.31  |
| Personal Goods          | 1.53   | 2.14   | 1.59   | 1.70   | 1.32   |
| Total                   | 524.22 | 516.80 | 524.46 | 552.08 | 514.16 |