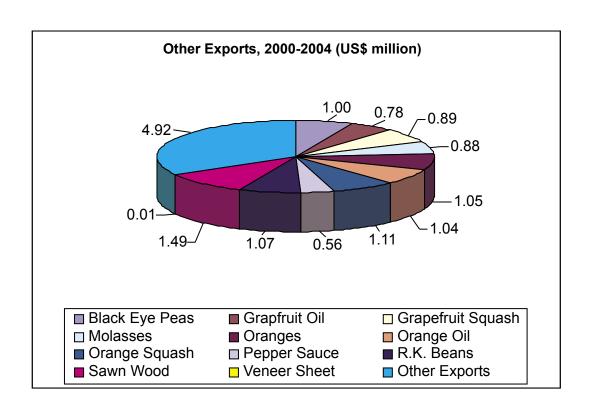

Other Domestic Exports, 2000-2004 (US\$ million)

|                   | 2000  | 2001  | 2002  | 2003  | 2004  |
|-------------------|-------|-------|-------|-------|-------|
| Black Eye Peas    | 1.50  | 1.43  | 1.23  | 1.70  | 1.00  |
| Grapefruit Oil    | 0.12  | 0.05  | 0.15  | 0.01  | 0.78  |
| Grapefruit Squash | 4.04  | 0.97  | 3.54  | 0.19  | 0.89  |
| Molasses          | 0.13  | 0.82  | 1.34  | 1.24  | 0.88  |
| Oranges           | 1.66  | 1.02  | 1.82  | 1.20  | 1.05  |
| Orange Oil        | 0.12  | 0.19  | 0.41  | 0.28  | 1.04  |
| Orange Squash     | 9.89  | 2.32  | 1.54  | 0.74  | 1.11  |
| Pepper Sauce      | 0.33  | 0.20  | 0.20  | 0.30  | 0.56  |
| R.K. Beans        | 0.94  | 1.64  | 1.22  | 0.83  | 1.07  |
| Sawn Wood         | 2.36  | 1.15  | 1.28  | 1.78  | 1.49  |
| Veneer Sheet      | 0.01  | 0.06  | 0.21  | 0.12  | 0.01  |
| Other Exports     | 4.11  | 5.64  | 3.77  | 2.45  | 4.92  |
| Total             | 25.21 | 15.49 | 16.71 | 10.84 | 14.80 |