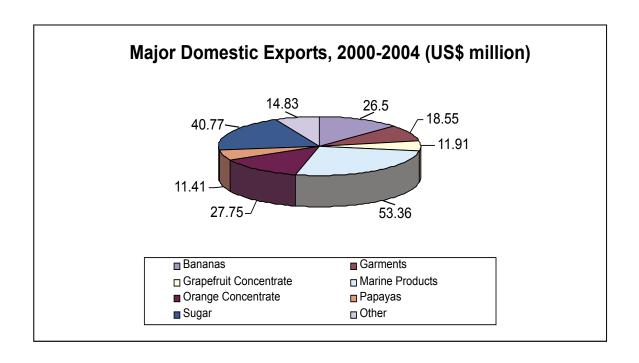

### **BELIZE EXPORT STATISTICS**

Major Domestic Exports, 2000-2004 (US\$ million)

|                        | 2000   | 2001  | 2002   | 2003  | 2004   |
|------------------------|--------|-------|--------|-------|--------|
| Bananas                | 32.91  | 21.4  | 16.75  | 26.29 | 26.5   |
| Garments               | 19.79  | 15.5  | 15.22  | 15.45 | 18.55  |
| Grapefruit Concentrate | 6.7    | 7.85  | 6.47   | 6.26  | 11.91  |
| Marine Products        | 35.22  | 33.21 | 35.18  | 55.08 | 53.36  |
| Orange Concentrate     | 47.62  | 34.42 | 26.74  | 33.12 | 27.75  |
| Papayas                | 5.72   | 5.13  | 7.75   | 8.37  | 11.41  |
| Sugar                  | 37.19  | 29.68 | 32.99  | 36.87 | 40.77  |
| Other                  | 25.21  | 15.51 | 16.72  | 10.86 | 14.83  |
| Total                  | 210.36 | 162.7 | 158.32 | 192.3 | 205.08 |