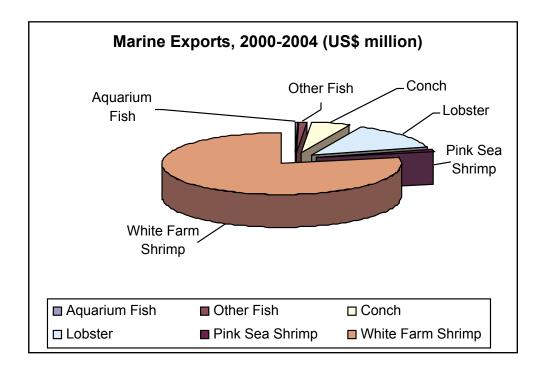

Marine Exports, 2000-2004 (US\$ million)

|                   | 2000  | 2001  | 2002  | 2003  | 2004  |
|-------------------|-------|-------|-------|-------|-------|
| Aquarium Fish     | 0.05  | 0.02  | 0.03  | 0.05  | 0.09  |
| Other Fish        | 0.81  | 1.06  | 0.06  | 0.32  | 0.62  |
| Conch             | 1.79  | 2.49  | 1.72  | 1.87  | 2.91  |
| Lobster           | 7.71  | 6.27  | 6.62  | 6.80  | 7.57  |
| Pink Sea Shrimp   | 0.25  | 0.12  | 1.08  | 0.43  | 0.44  |
| White Farm Shrimp | 24.57 | 23.28 | 25.70 | 45.88 | 42.14 |
| Total             | 35.18 | 33.24 | 35.21 | 55.35 | 53.77 |