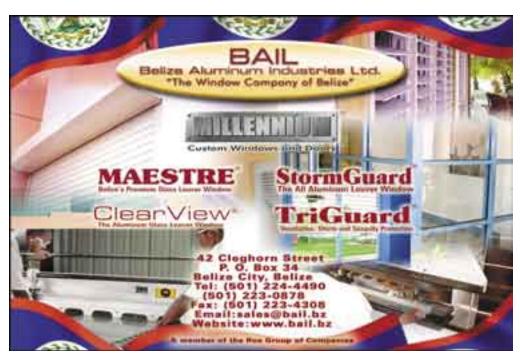

# **BELIZE ALUMINUM INDUSTRIES LIMITED**

42 Cleghorn Street P.O. Box 34 Belize City, Belize

**Tel:** 501-224-4490/223-0878

Fax: 501-223-4308 Email: chuck@bail.bz Website: www.bail.bz **Contact:** Charles Woods

Products: Manufacturers of windows, aluminum and glass structures together with related products, installation

and servicing