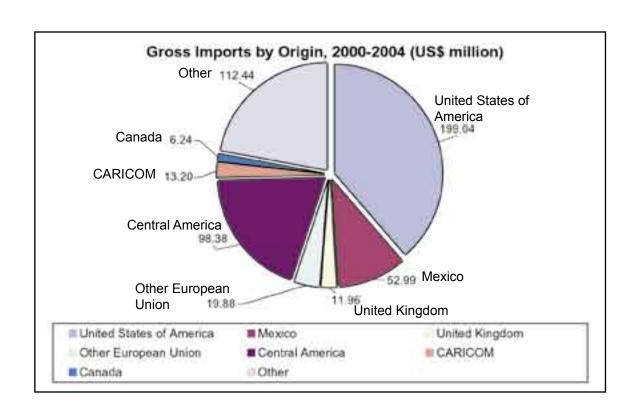

Gross Imports by Origin, 2000-2004 (US\$ million)

|                          | 2000   | 2001   | 2002   | 2003   | 2004   |
|--------------------------|--------|--------|--------|--------|--------|
| United States of America | 253.54 | 237.23 | 221.35 | 234.80 | 199.04 |
| Mexico                   | 44.06  | 43.35  | 41.06  | 43.65  | 52.99  |
| United Kingdom           | 14.05  | 16.32  | 16.44  | 14.03  | 11.96  |
| Other European Union     | 26.15  | 20.18  | 26.19  | 28.20  | 19.88  |
| Central America          | 47.01  | 60.70  | 87.13  | 91.80  | 98.38  |
| CARICOM                  | 14.70  | 21.87  | 16.08  | 15.06  | 13.20  |
| Canada                   | 8.05   | 6.74   | 8.58   | 6.84   | 6.24   |
| Other                    | 116.71 | 110.41 | 107.66 | 117.69 | 112.44 |
| Total                    | 524.27 | 516.80 | 524.49 | 552.07 | 514.13 |