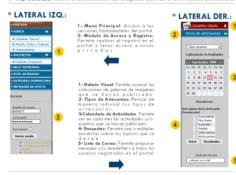

#### \* ENCABEZADO:

Tep Gréfie: A huise suisai a Dominicanida y representatividad de la arteriaria local.
 Tep Gréfie: A huise suisai e modula de having y debutariante de la arteriaria local.
 Vinados Superiores: al Portodo cosculos la portada del into h) Maca del Sito. Muetra un superno piered e navegación del portal a la tracta del avernitos del portal a la tracta del vervirtos del navegación del portal a la tracta del vervirtos del navegación del Muetra Muetra en superno piered navegación del Muetra del superiorma estección de introgènes al univario a la harta del avernitos del Austra Tes una selección de introgènes al univario a la harta del Dominicana.