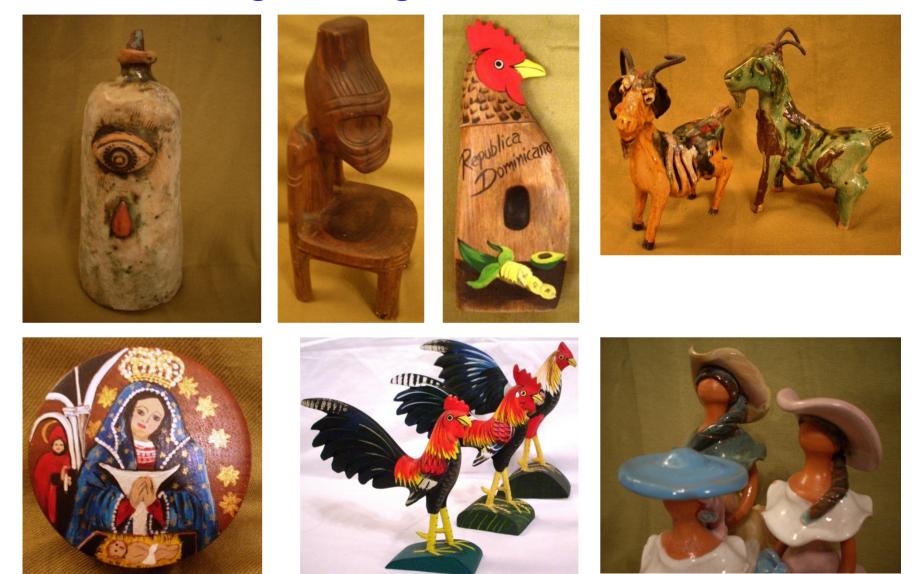

### Crafts

The crafts vary in their typology according to their origin and purpose of use and market.

**Traditional crafts**. These productions are made from a technical knowledge transmitted from generation to generation in order to perpetuate a cultural system functionality.

**Crafts cuisine**. It is the traditional cuisine. It has long been the most neglected and is therefore the most competitive even within the framework of "blue ocean". You can be with traditional craftsmanship. And become handicraft souvenir.

Handicraft souvenir. They are products for the tourist market and are distinguished by their small size and light weight.

Urban contemporary crafts. These handicrafts are new products based on individual creativity, tradition and new trends.

Artistic craft or art object. These are unique pieces, where the boundary between art and craft that so often wants to impose is difficult to maintain.

Each of this type could be classified, in turn: utilitarian and decorative handicrafts