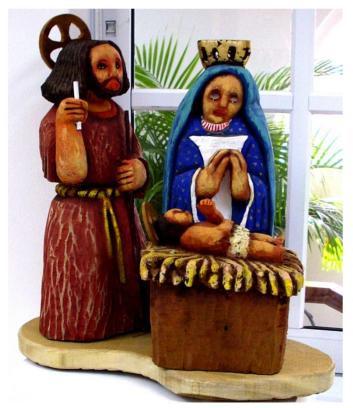

### Crafts

The crafts vary in their typology according to their origin and purpose of use and market.

**Traditional crafts**. These productions are made from a technical knowledge transmitted from generation to generation in order to perpetuate a cultural system functionality.

Artistic craft or art object. These are unique pieces, where the boundary between art and craft that so often wants to impose is difficult to maintain.

Each of this type could be classified, in turn: utilitarian and decorative handicrafts

### **Tradiction and craft**

The craft is the axis could find as a permanent feature, present in all cultural events and all its traditions. The craft is the subject transmitter of culture and traditions. Whether in religion, music, dance, carnival, cuisine, architecture, in each and every one of the tangible expressions of culture and objects, this craft this as a transmitter of the intangible and symbolic values permanence