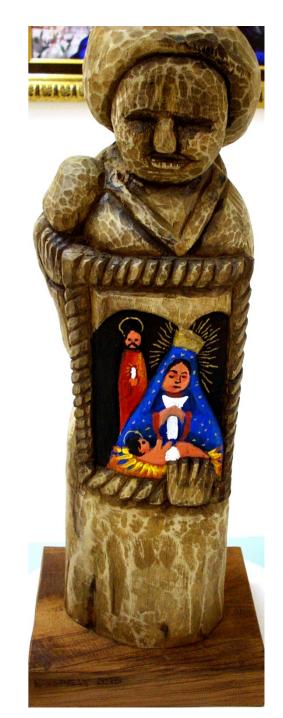

### Crafts

The crafts vary in their typology according to their origin and purpose of use and market.

**Traditional crafts**. These productions are made from a technical knowledge transmitted from generation to generation in order to perpetuate a cultural system functionality.

Artistic craft or art object. These are unique pieces, where the boundary between art and craft that so often wants to impose is difficult to maintain.

Each of this type could be classified, in turn: utilitarian and decorative handicrafts

### **Tradiction and craft**

The craft is the axis could find as a permanent feature, present in all cultural events and all its traditions. The craft is the subject transmitter of culture and traditions. Whether in religion, music, dance, carnival, cuisine, architecture, in each and every one of the tangible expressions of culture and objects, this craft this as a transmitter of the intangible and symbolic values permanence