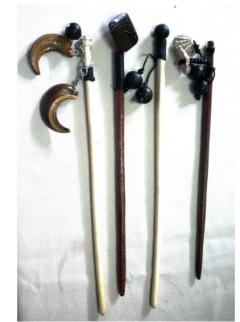

### Crafts

The crafts vary in their typology according to their origin and purpose of use and market.

**Traditional crafts**. These productions are made from a technical knowledge transmitted from generation to generation in order to perpetuate a cultural system functionality.

**Crafts cuisine**. It is the traditional cuisine. It has long been the most neglected and is therefore the most competitive even within the framework of "blue ocean". You can be with traditional craftsmanship. And become handicraft souvenir.

Handicraft souvenir. They are products for the tourist market and are distinguished by their small size and light weight.

Urban contemporary crafts. These handicrafts are new products based on individual creativity, tradition and new trends.

Artistic craft or art object. These are unique pieces, where the boundary between art and craft that so often wants to impose is difficult to maintain.

Each of this type could be classified, in turn: utilitarian and decorative handicrafts